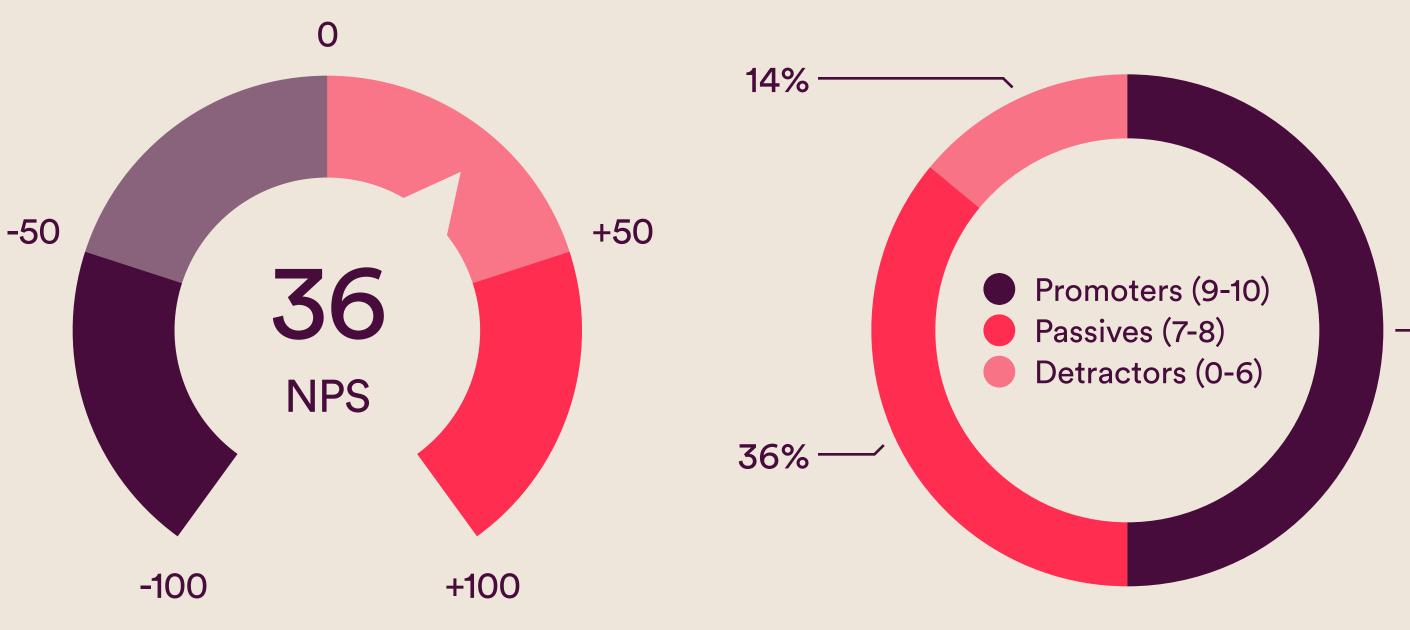

## **Net Promoter** Score

How likely is it that you would recommend BRAND A to a friend or colleague?

Date: March, 2023 Brand: Brand A Project: NPS Sample: n=500 Visualisation: Standard Analysis: No **Presentation:** No

### What is a good NPS score?

|                   | 0           | 30           | 70        | +100 |
|-------------------|-------------|--------------|-----------|------|
| Needs Improvement | <b>Good</b> | <b>Great</b> | Excellent | -    |
| (-100-0)          | (0-30)      | (30-70)      | (70-100)  |      |