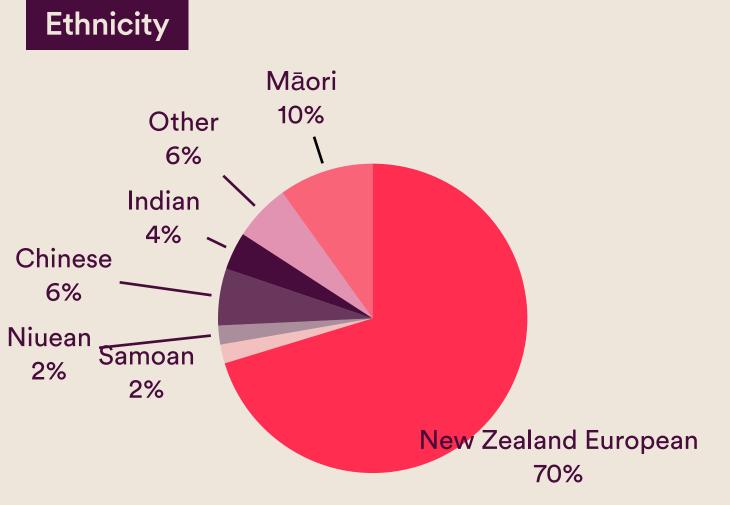

## **Demographic Profile**

Date: March, 2023 Visualisation: Standard Analysis: No Presentation: No

40%