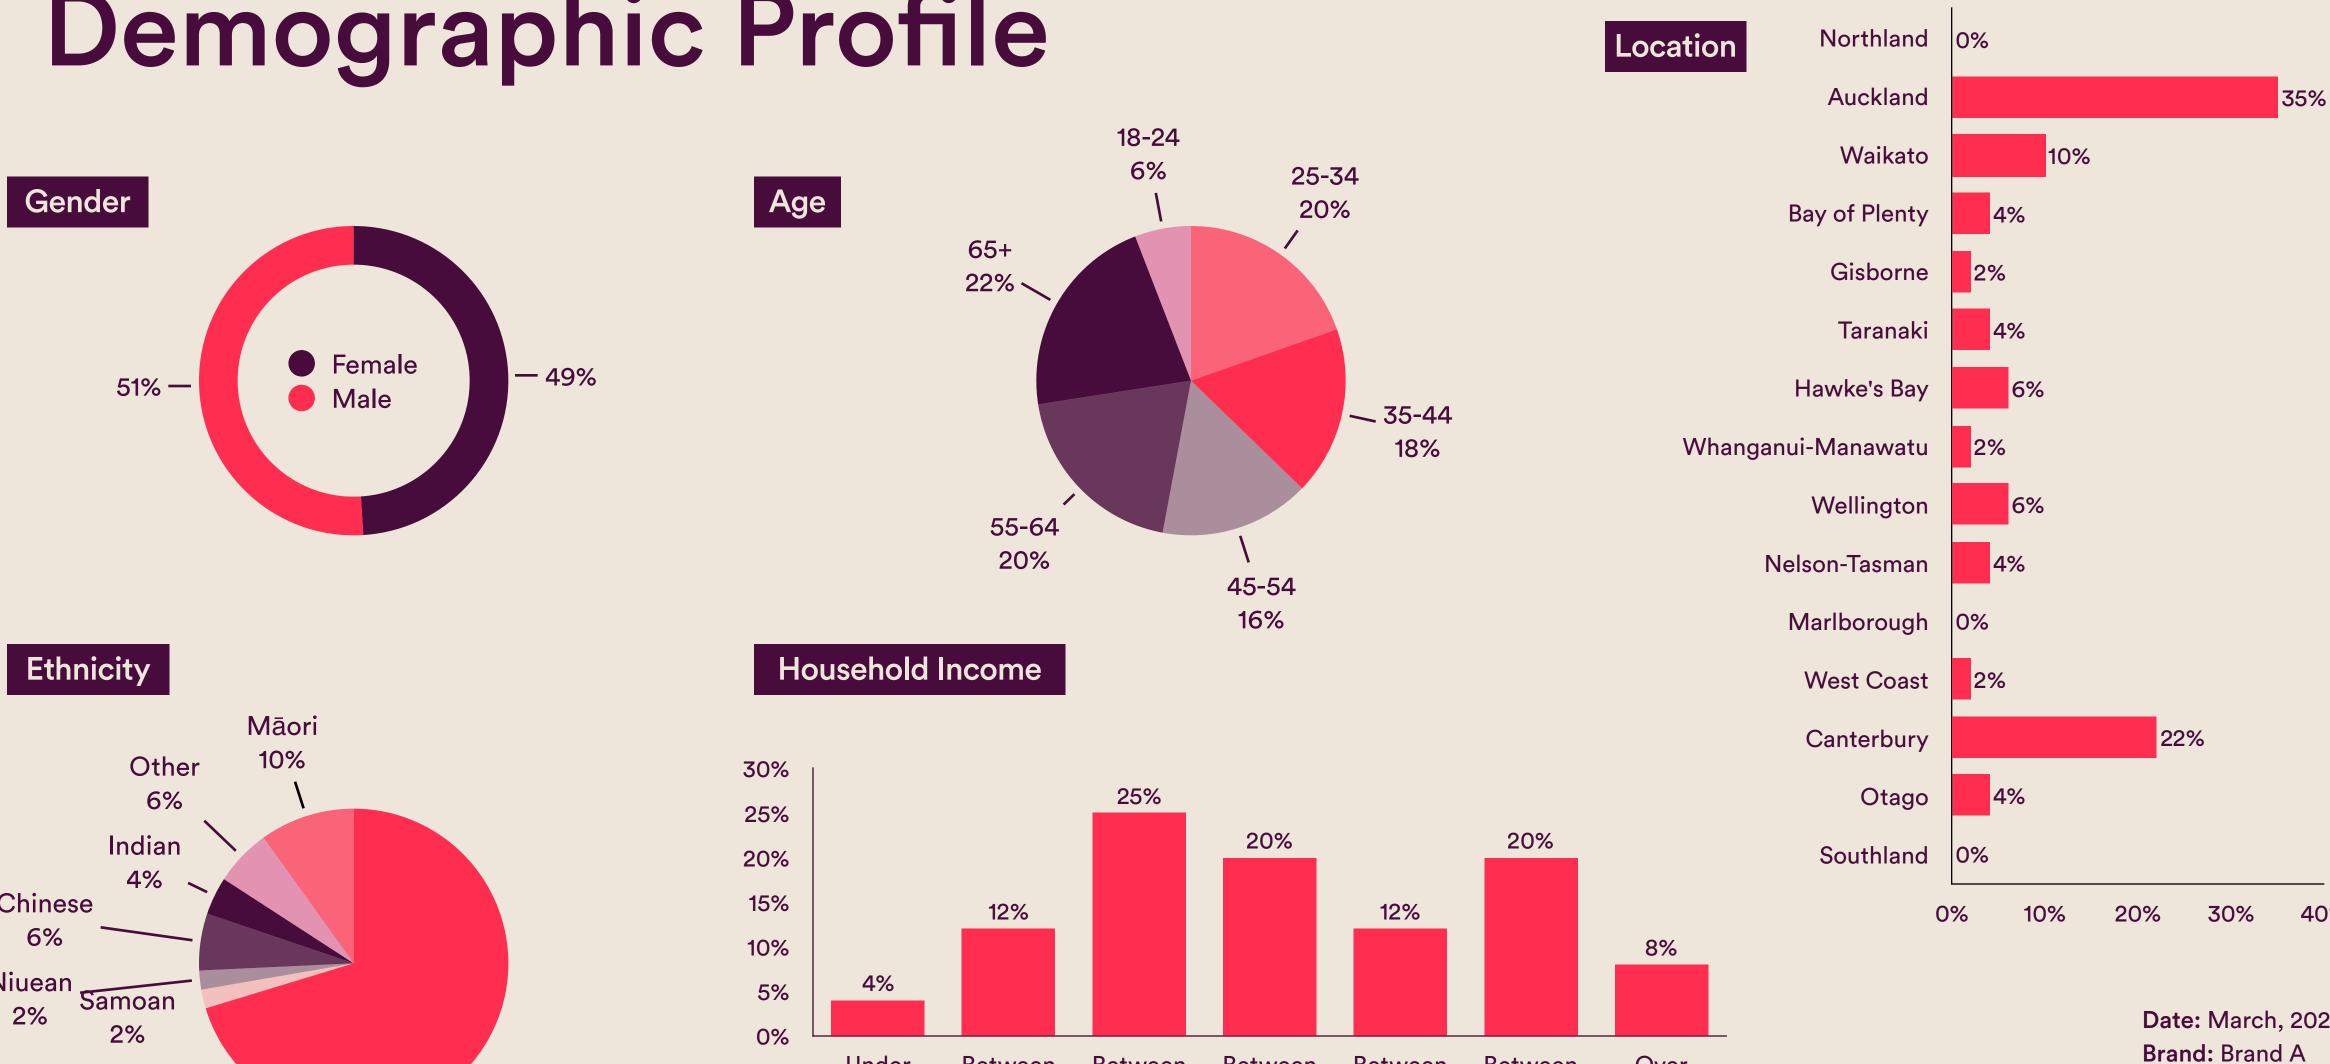

## **Demographic Profile**

Date: March, 2023 Visualisation: Standard Analysis: No Presentation: No

40%