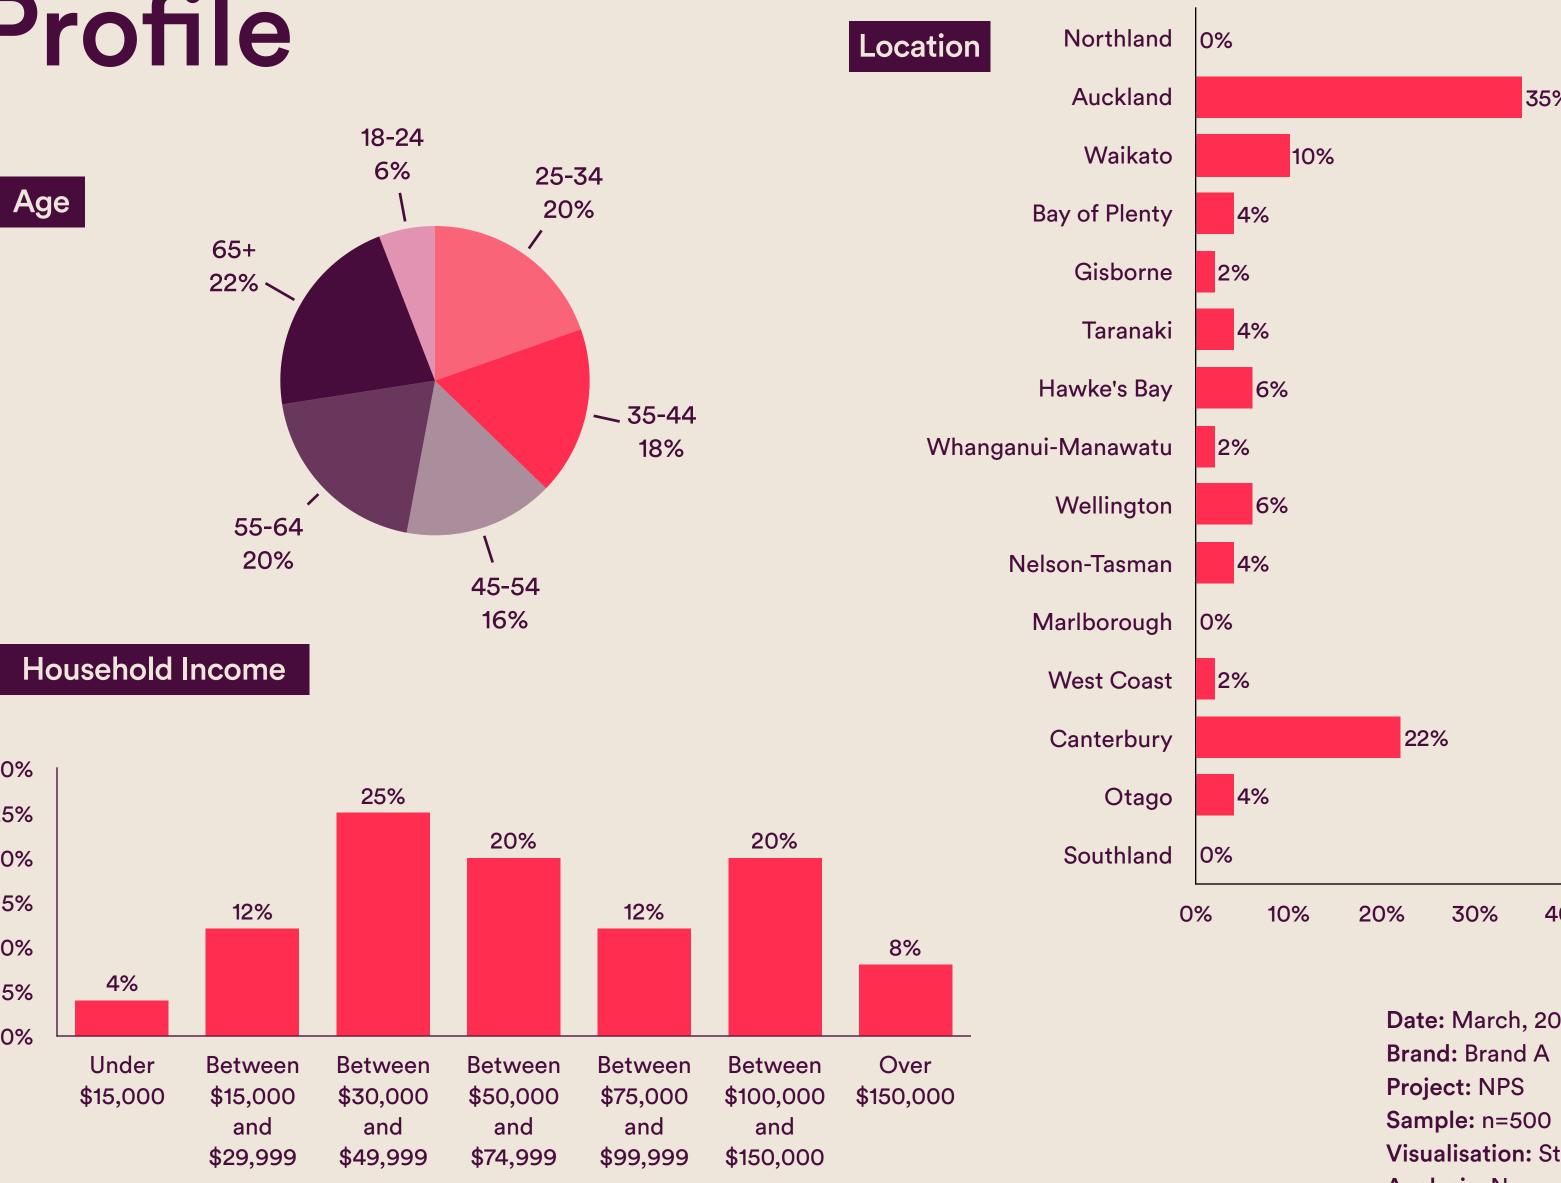

## **Demographic Profile**

Date: March, 2023 Visualisation: Standard Analysis: No Presentation: No

40%