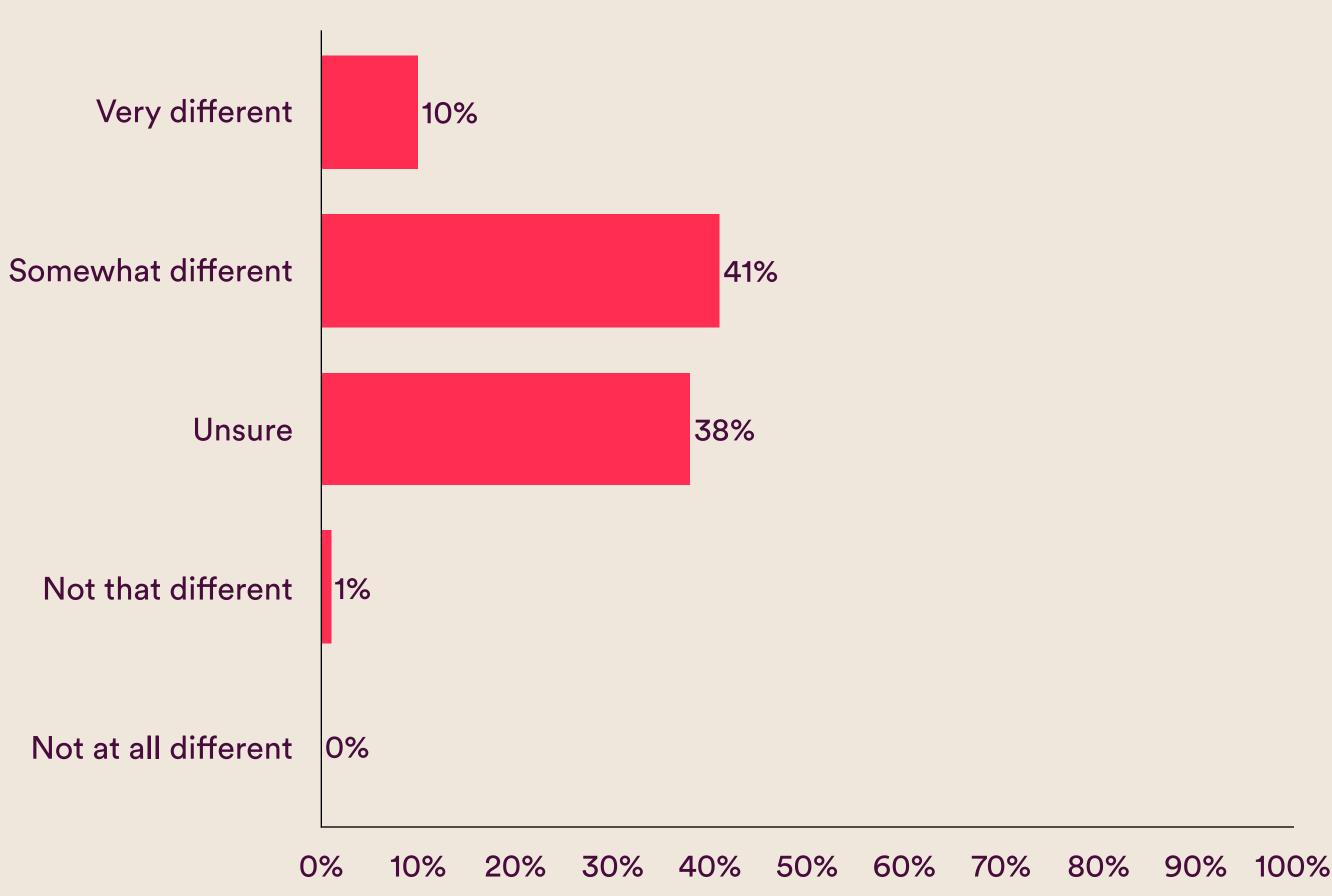

# Concept Differentiation

Having read through the concept/new idea, how different do you think this is compared to other things available?