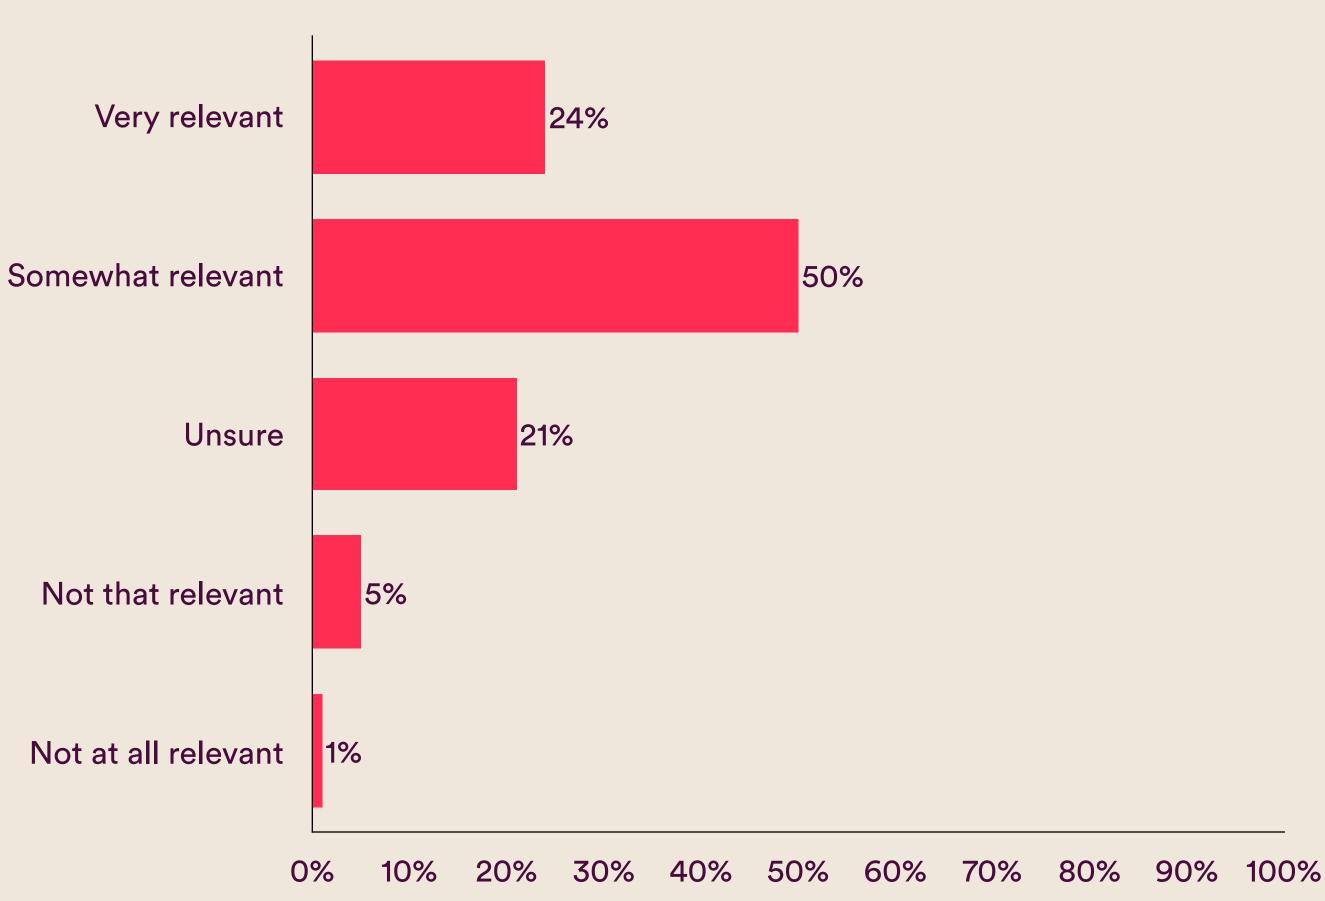

# Concept Relevance

How relevant do you think this concept/new idea is for you?