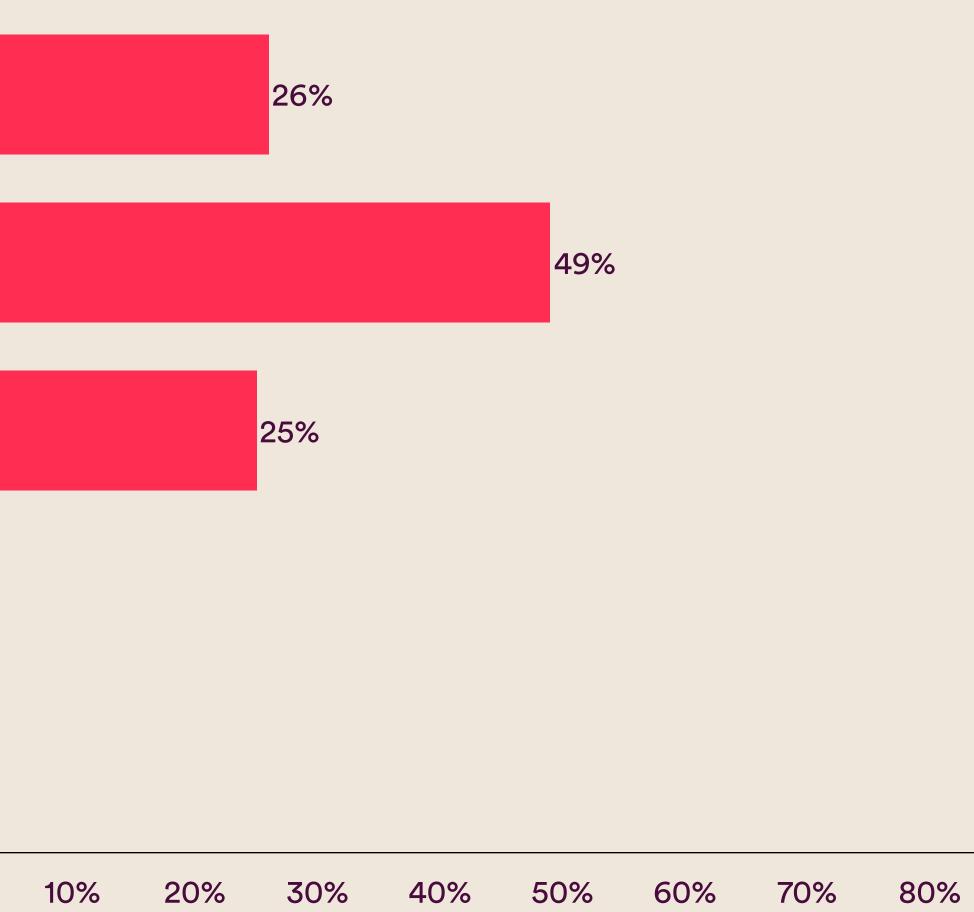

## Pricing

This concept/new idea will be priced at \$99.99. How do you feel about this price?