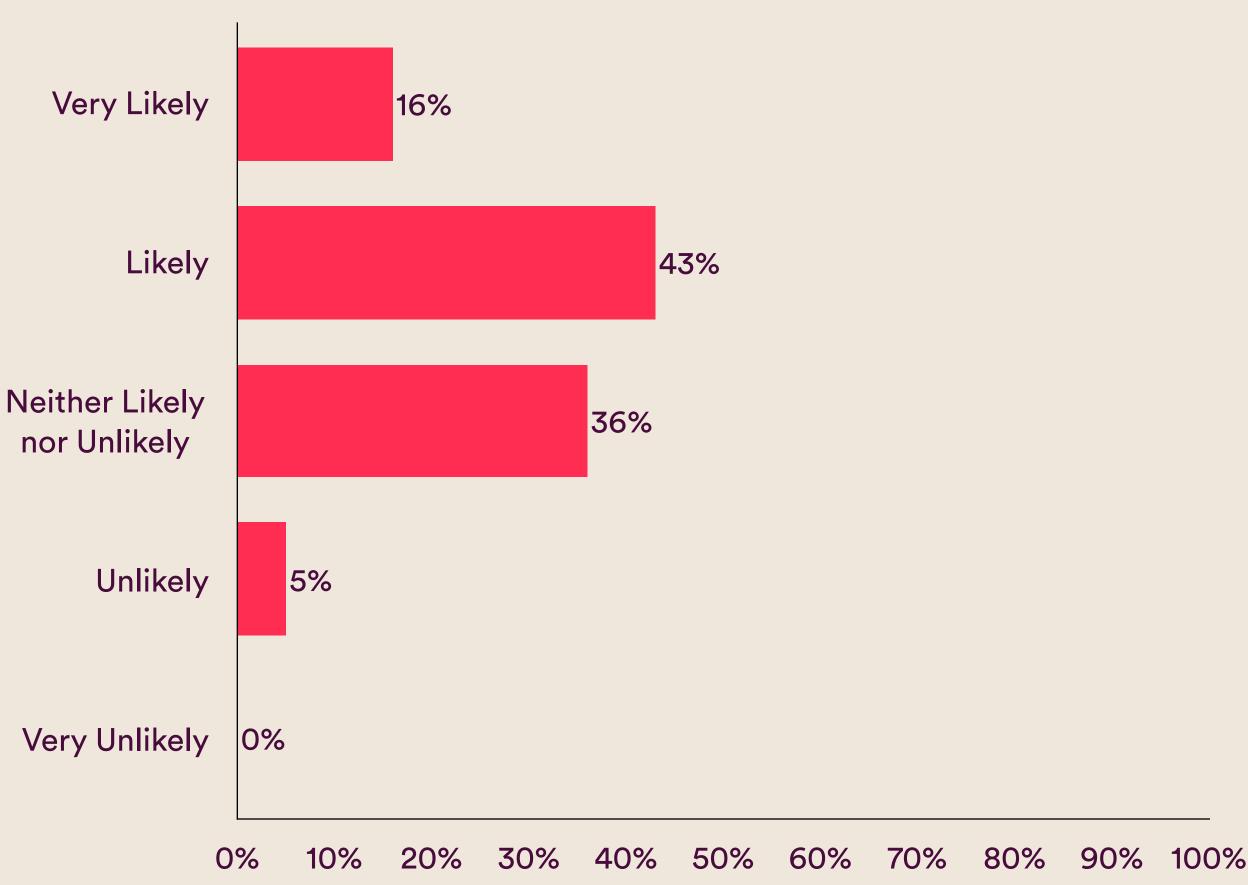

# Concept Motivation

Having read through the concept, how likely would you be to change your purchasing habits based on something like this?