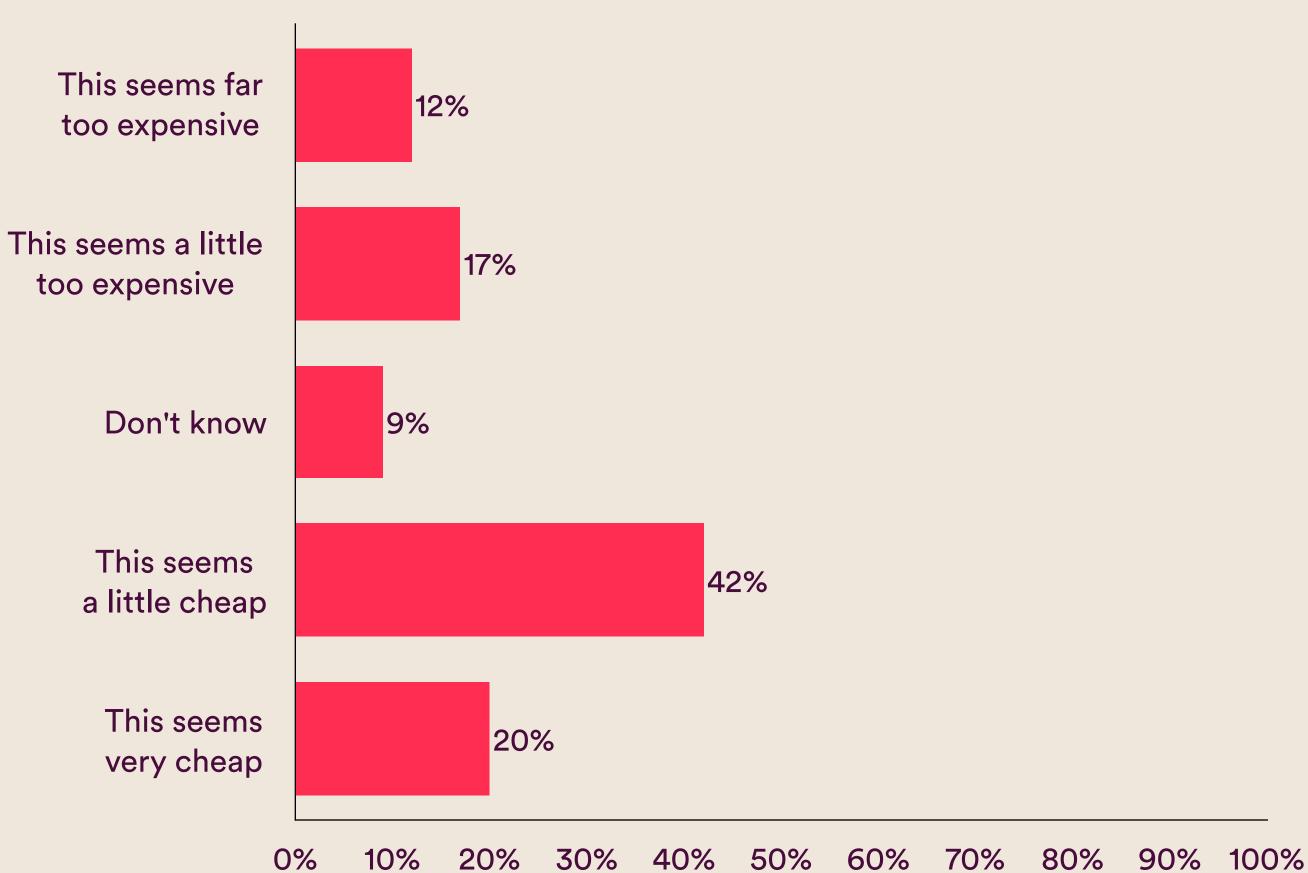

## Pricing

This concept/new idea will be priced at \$99.99. How do you feel about this price?