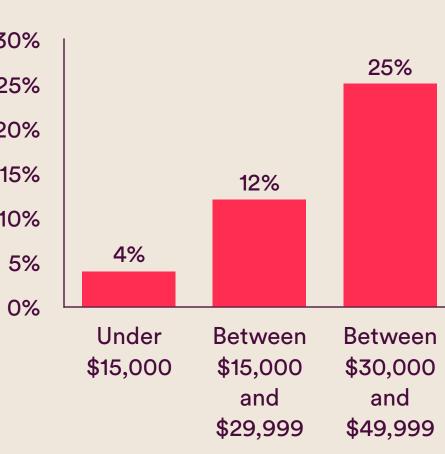

## **Demographic Profile**

Between

\$50,000

and

\$74,999

Between

\$75,000

and

\$99,999

Between

\$100,000

and

\$150,000

Over

\$150,000

Date: March, 2023 Brand: Brand A Project: Concept Test Sample: n=250 Visualisation: Standard Analysis: No **Presentation:** No