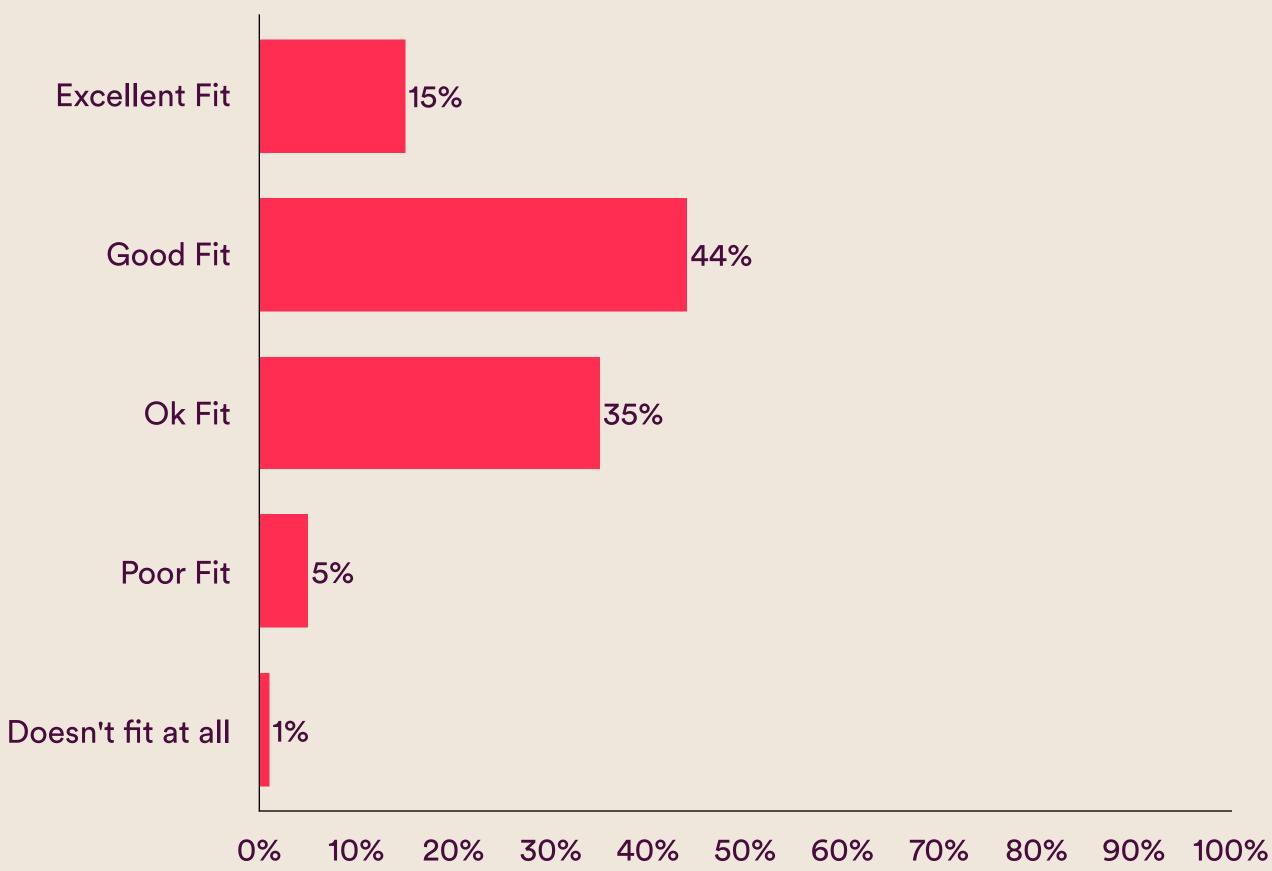

### Brand Alignment

This concept/new idea if for BRAND A. To what extent do you feel this concept/ new idea fits with the brand?