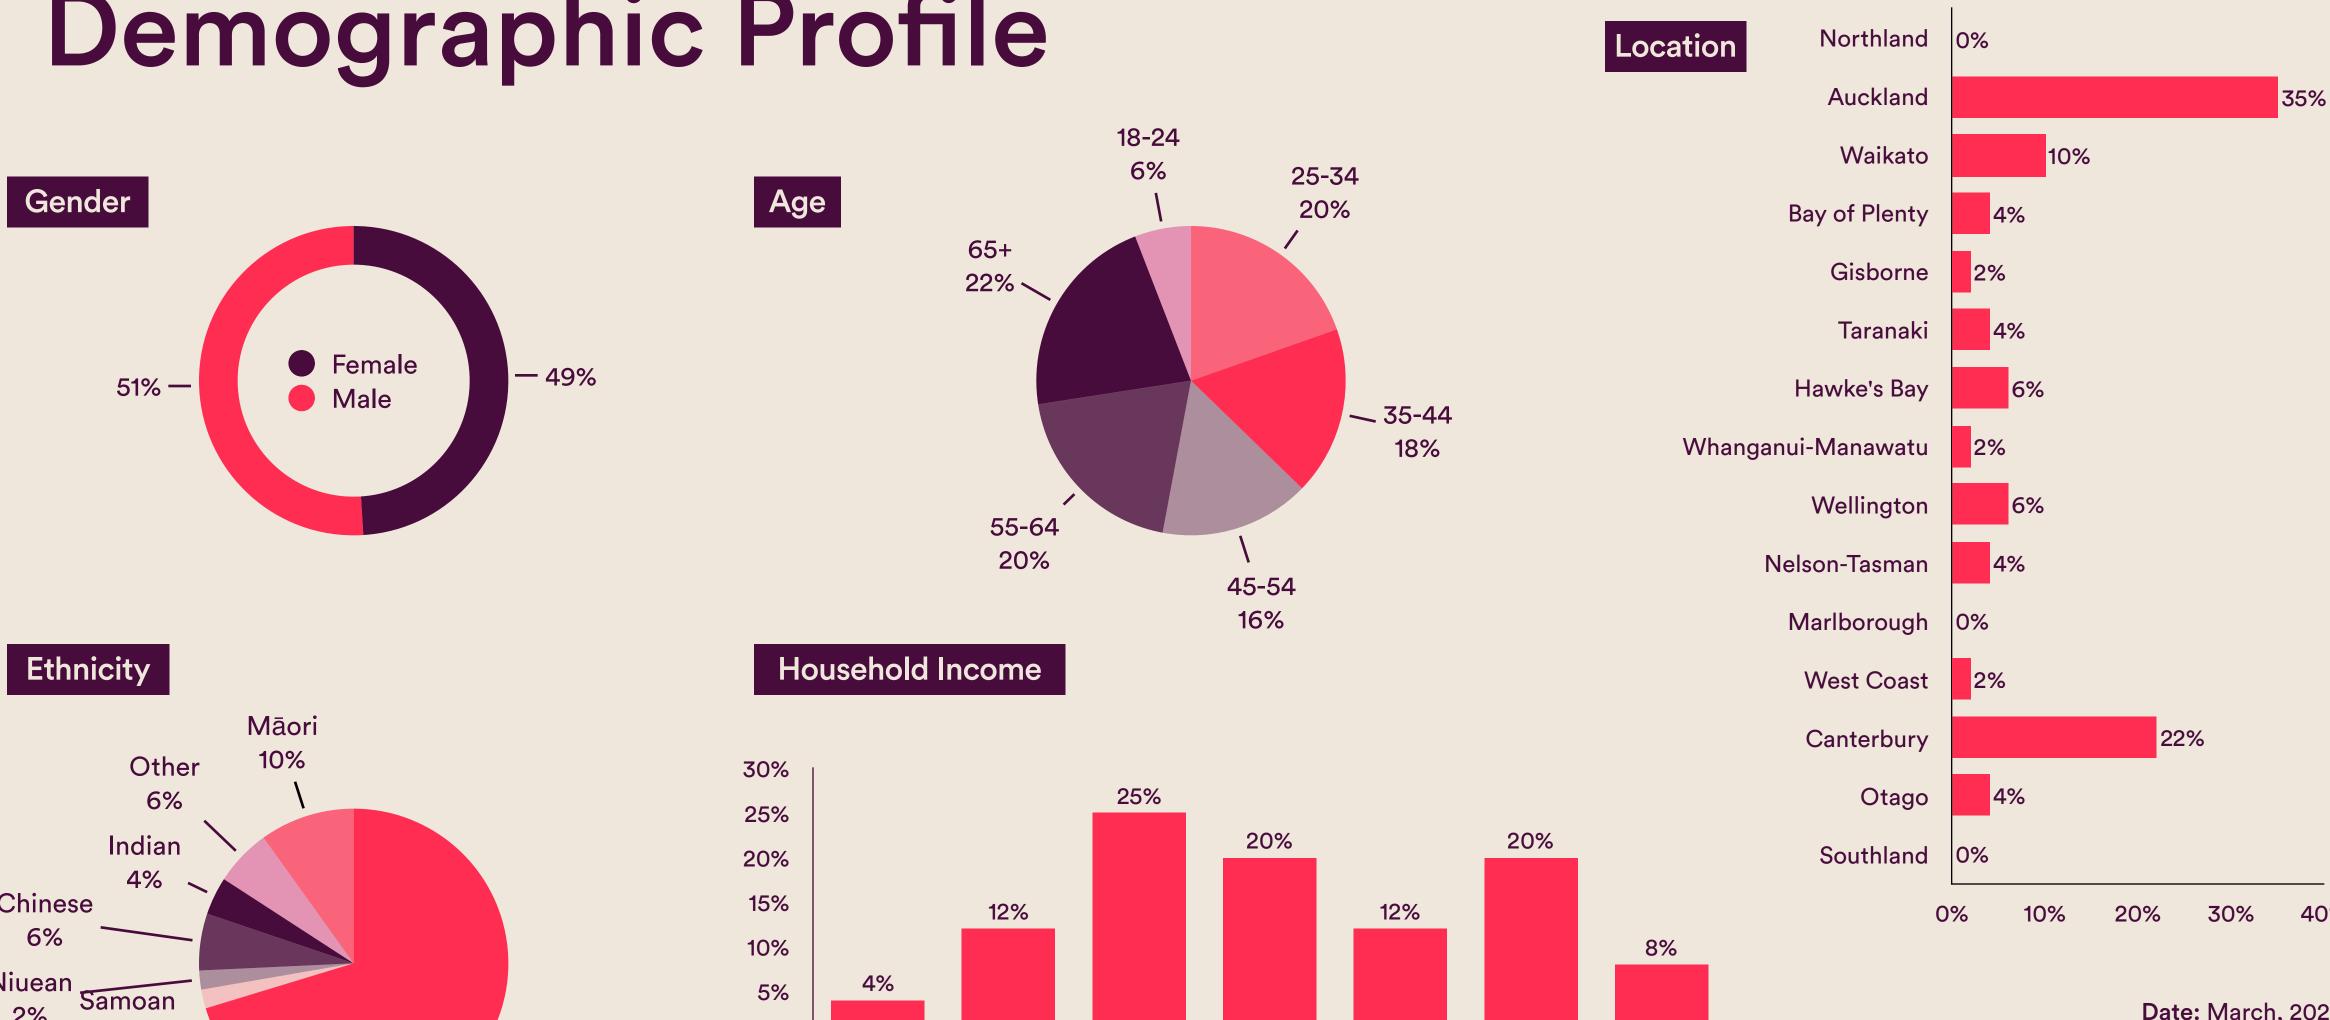

## **Demographic Profile**

Between

\$50,000

and

\$74,999

Between

\$75,000

and

\$99,999

Between

\$100,000

and

\$150,000

Over

\$150,000

Date: March, 2023 Brand: Brand A Project: Concept Test Sample: n=250 Visualisation: Standard Analysis: No **Presentation:** No

40%