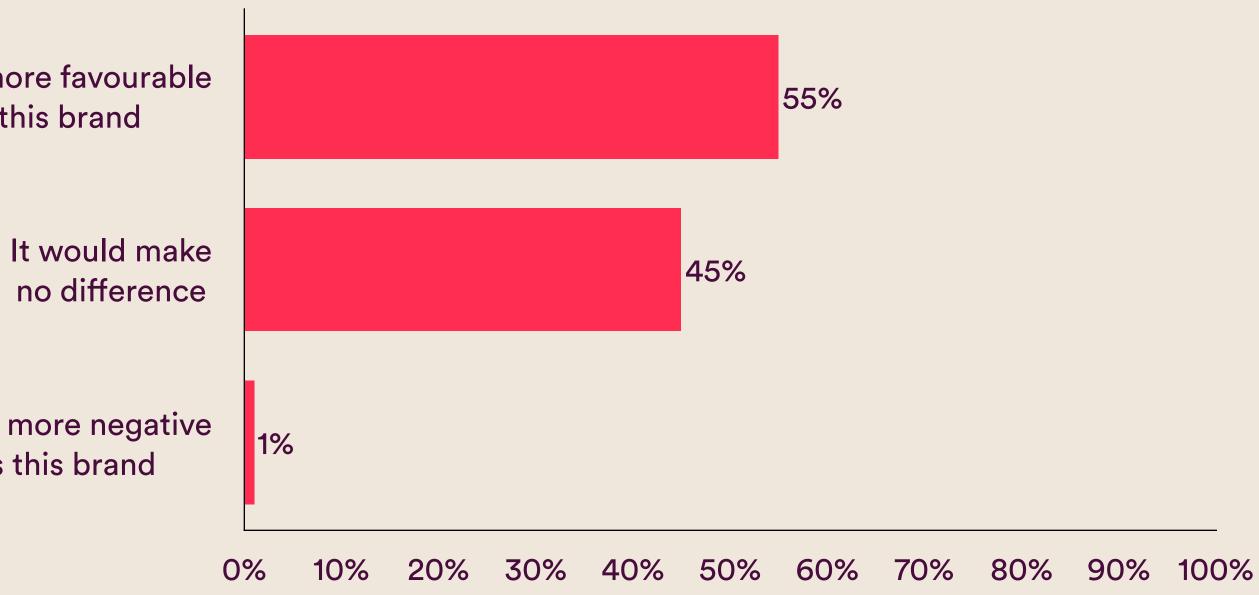

#### Brand Impact

How would this concept/new idea impact how you feel towards BRAND A?

Date: March, 2023 Brand: Brand A Project: Concept Test Sample: n=250 Visualisation: Standard Analysis: No Presentation: No

I would feel more favourable towards this brand

I would feel more negative towards this brand