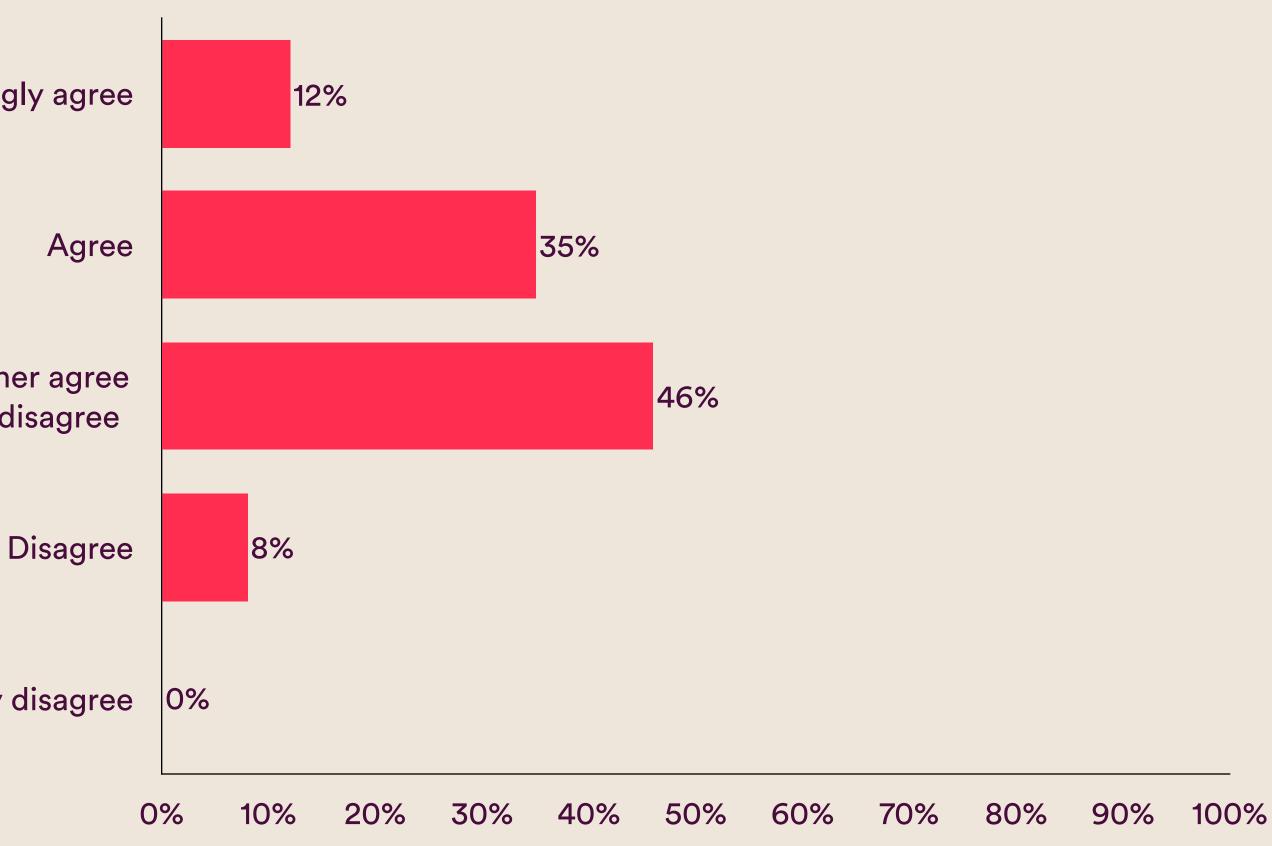

## Question 04 Product Range

To what extent do you agree BRAND A has a good range of products available?

Date: March, 2023 Brand: Brand A **Project:** Ask Them Anything Sample: n=500 Visualisation: Standard Analysis: No Presentation: No

#### 

Just tell us the 10 questions you would most love to ask your customers and we'll help you write them in the perfect form for a survey!

Strongly agree

Neither agree nor disagree