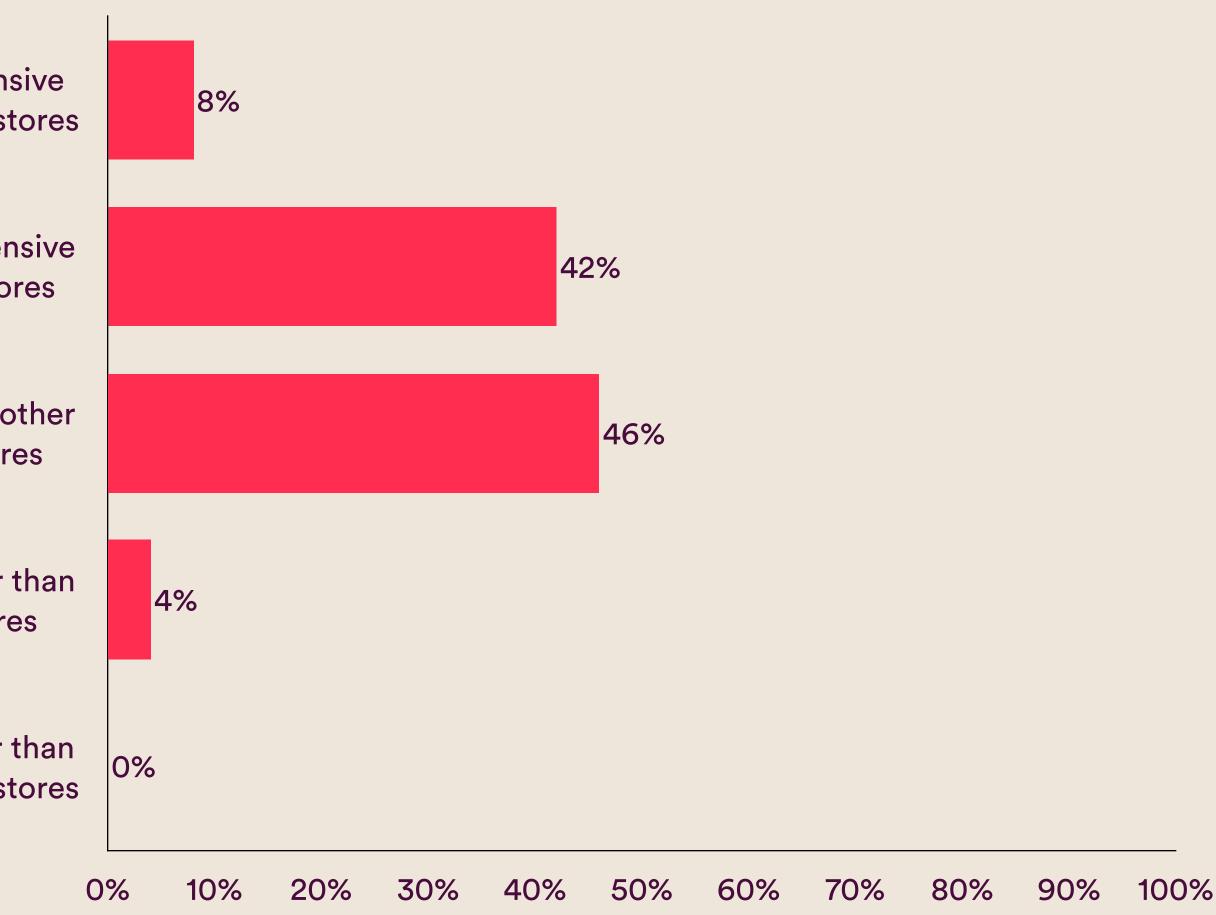

# **Question 09** Price Perception

How do you feel about the pricing in BRAND A stores? BRAND A is...

Date: March, 2023 Brand: Brand A **Project:** Ask Them Anything Sample: n=500 Visualisation: Standard Analysis: No **Presentation:** No

Just tell us the 10 questions you would most love to ask your customers and we'll help you write them in the perfect form for a survey!

Much more expensive than other similar stores

Somewhat more expensive than other similar stores

> On par with other similar stores

Somewhat cheaper than other similar stores

> A lot cheaper than other similar stores