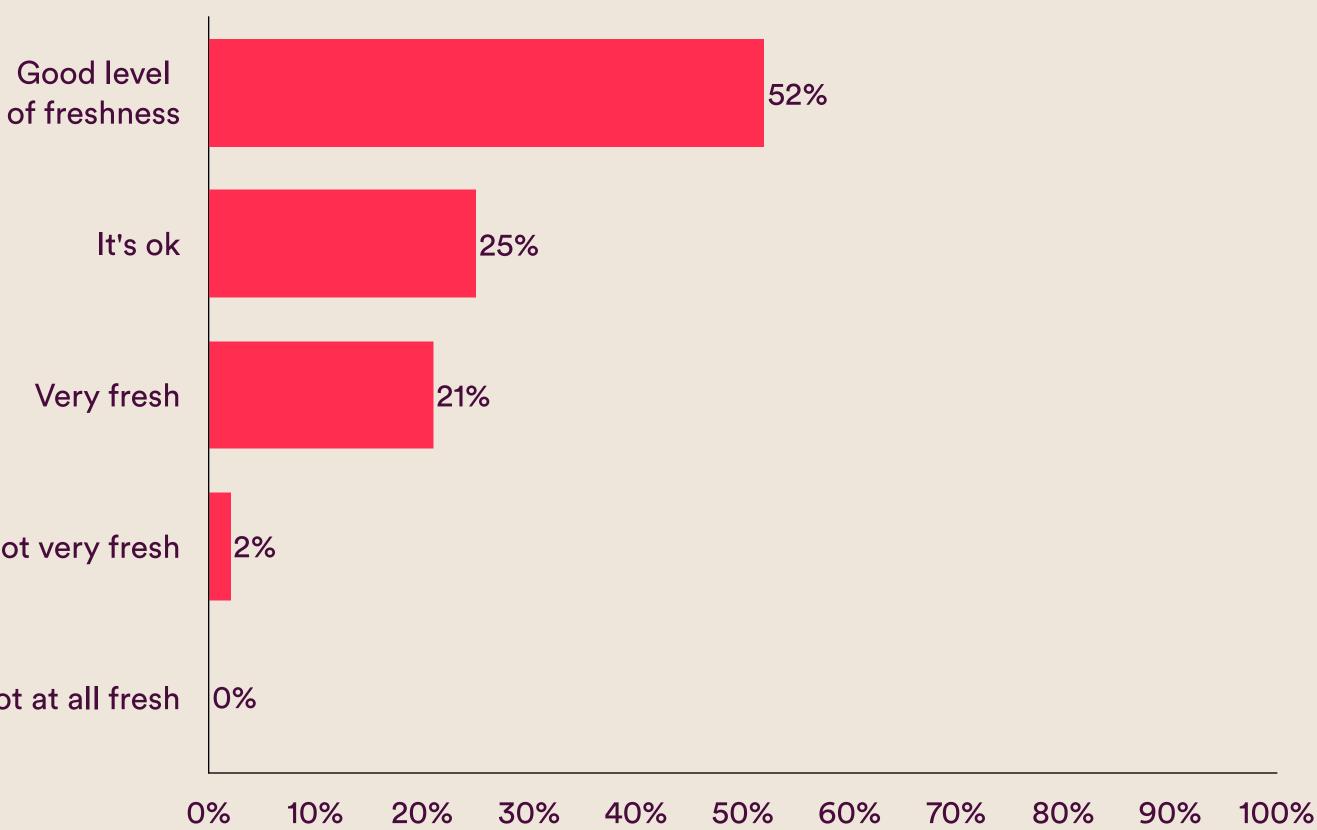

### **Question 03** Freshness

In general, how do you feel about the freshness of food available at BRAND A?

Date: March, 2023 Brand: Brand A **Project:** Ask Them Anything Sample: n=500 Visualisation: Standard Analysis: No **Presentation:** No

#### 

Just tell us the 10 questions you would most love to ask your customers and we'll help you write them in the perfect form for a survey!

Good level

Not very fresh

Not at all fresh