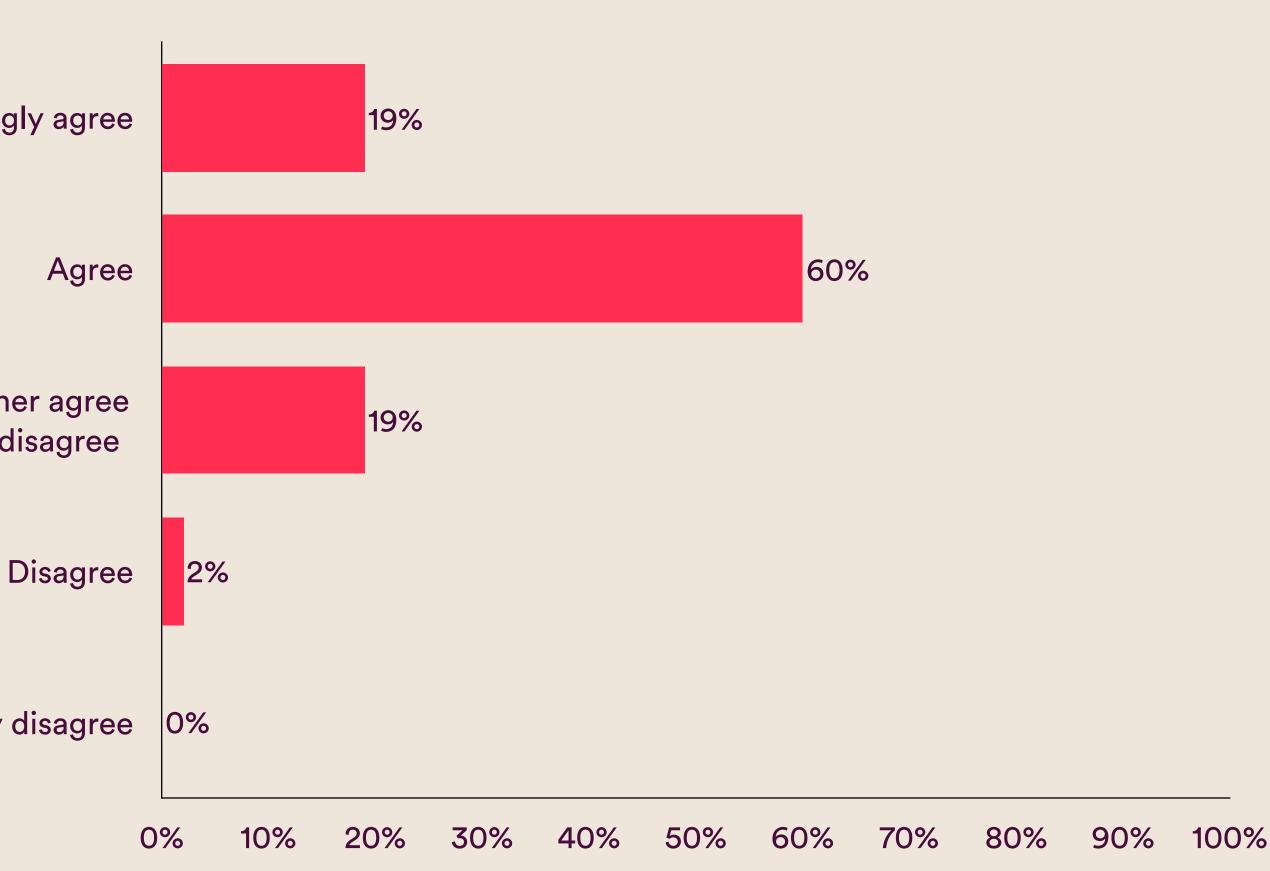

## Question 04 Product Range

To what extent do you agree BRAND A has a good range of products available?

Date: March, 2023 Brand: Brand A **Project:** Ask Them Anything Sample: n=500 Visualisation: Standard Analysis: No Presentation: No

#### 

Just tell us the 10 questions you would most love to ask your customers and we'll help you write them in the perfect form for a survey!

Strongly agree

Neither agree nor disagree