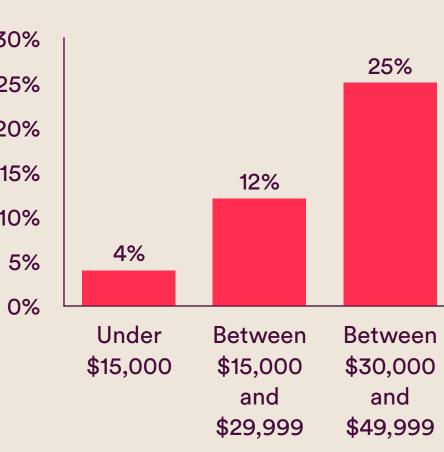

# **Demographic Profile**

Between

\$50,000

and

\$74,999

Between

\$75,000

and

\$99,999

Between

\$100,000

and

\$150,000

Over

\$150,000

Brand: Brand A **Project:** Ask Them Anything Sample: n=500 Visualisation: Standard Analysis: No **Presentation:** No