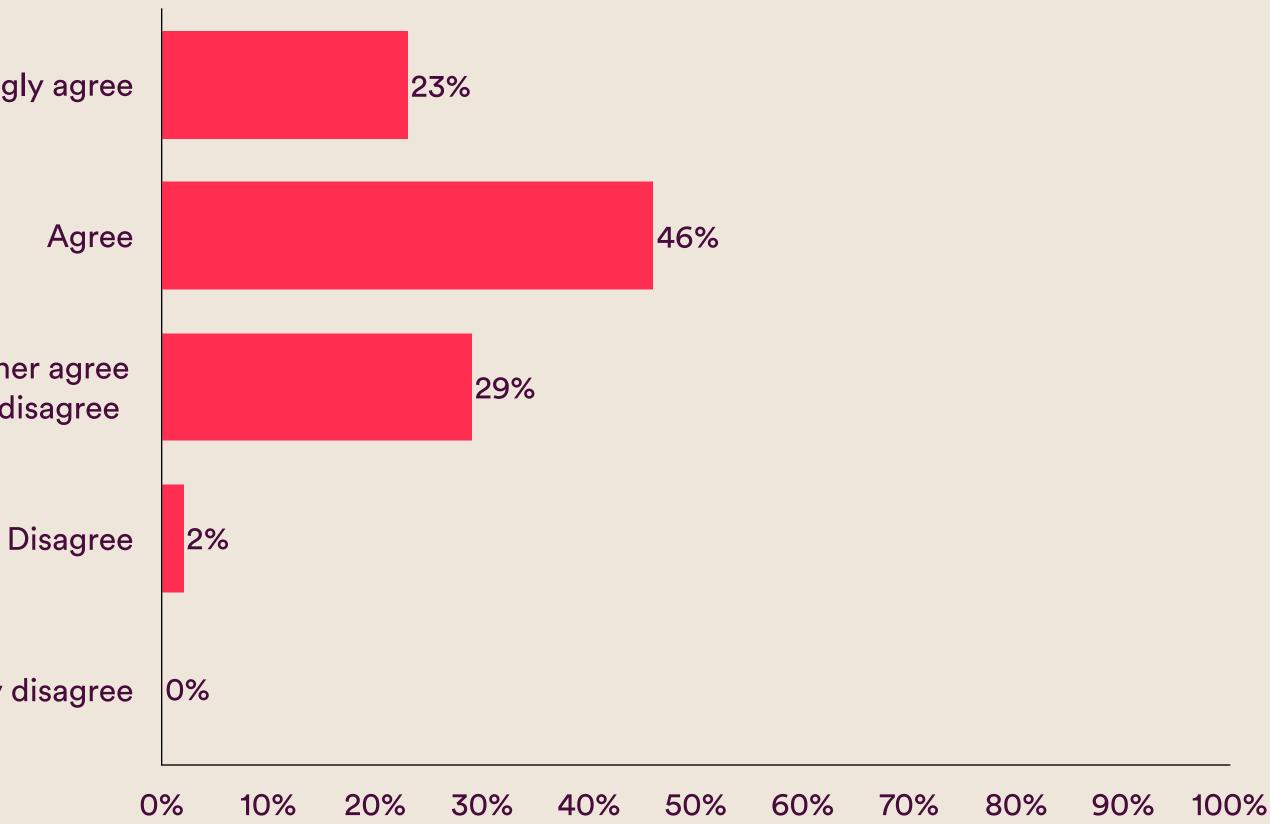

# **Question 05** Customer Service

To what extent do you agree BRAND A staff are friendly and helpful?

Date: March, 2023 Brand: Brand A **Project:** Ask Them Anything Sample: n=500 Visualisation: Standard Analysis: No **Presentation:** No

#### $\bullet \bullet \bullet$

Just tell us the 10 questions you would most love to ask your customers and we'll help you write them in the perfect form for a survey!

Strongly agree

Neither agree nor disagree