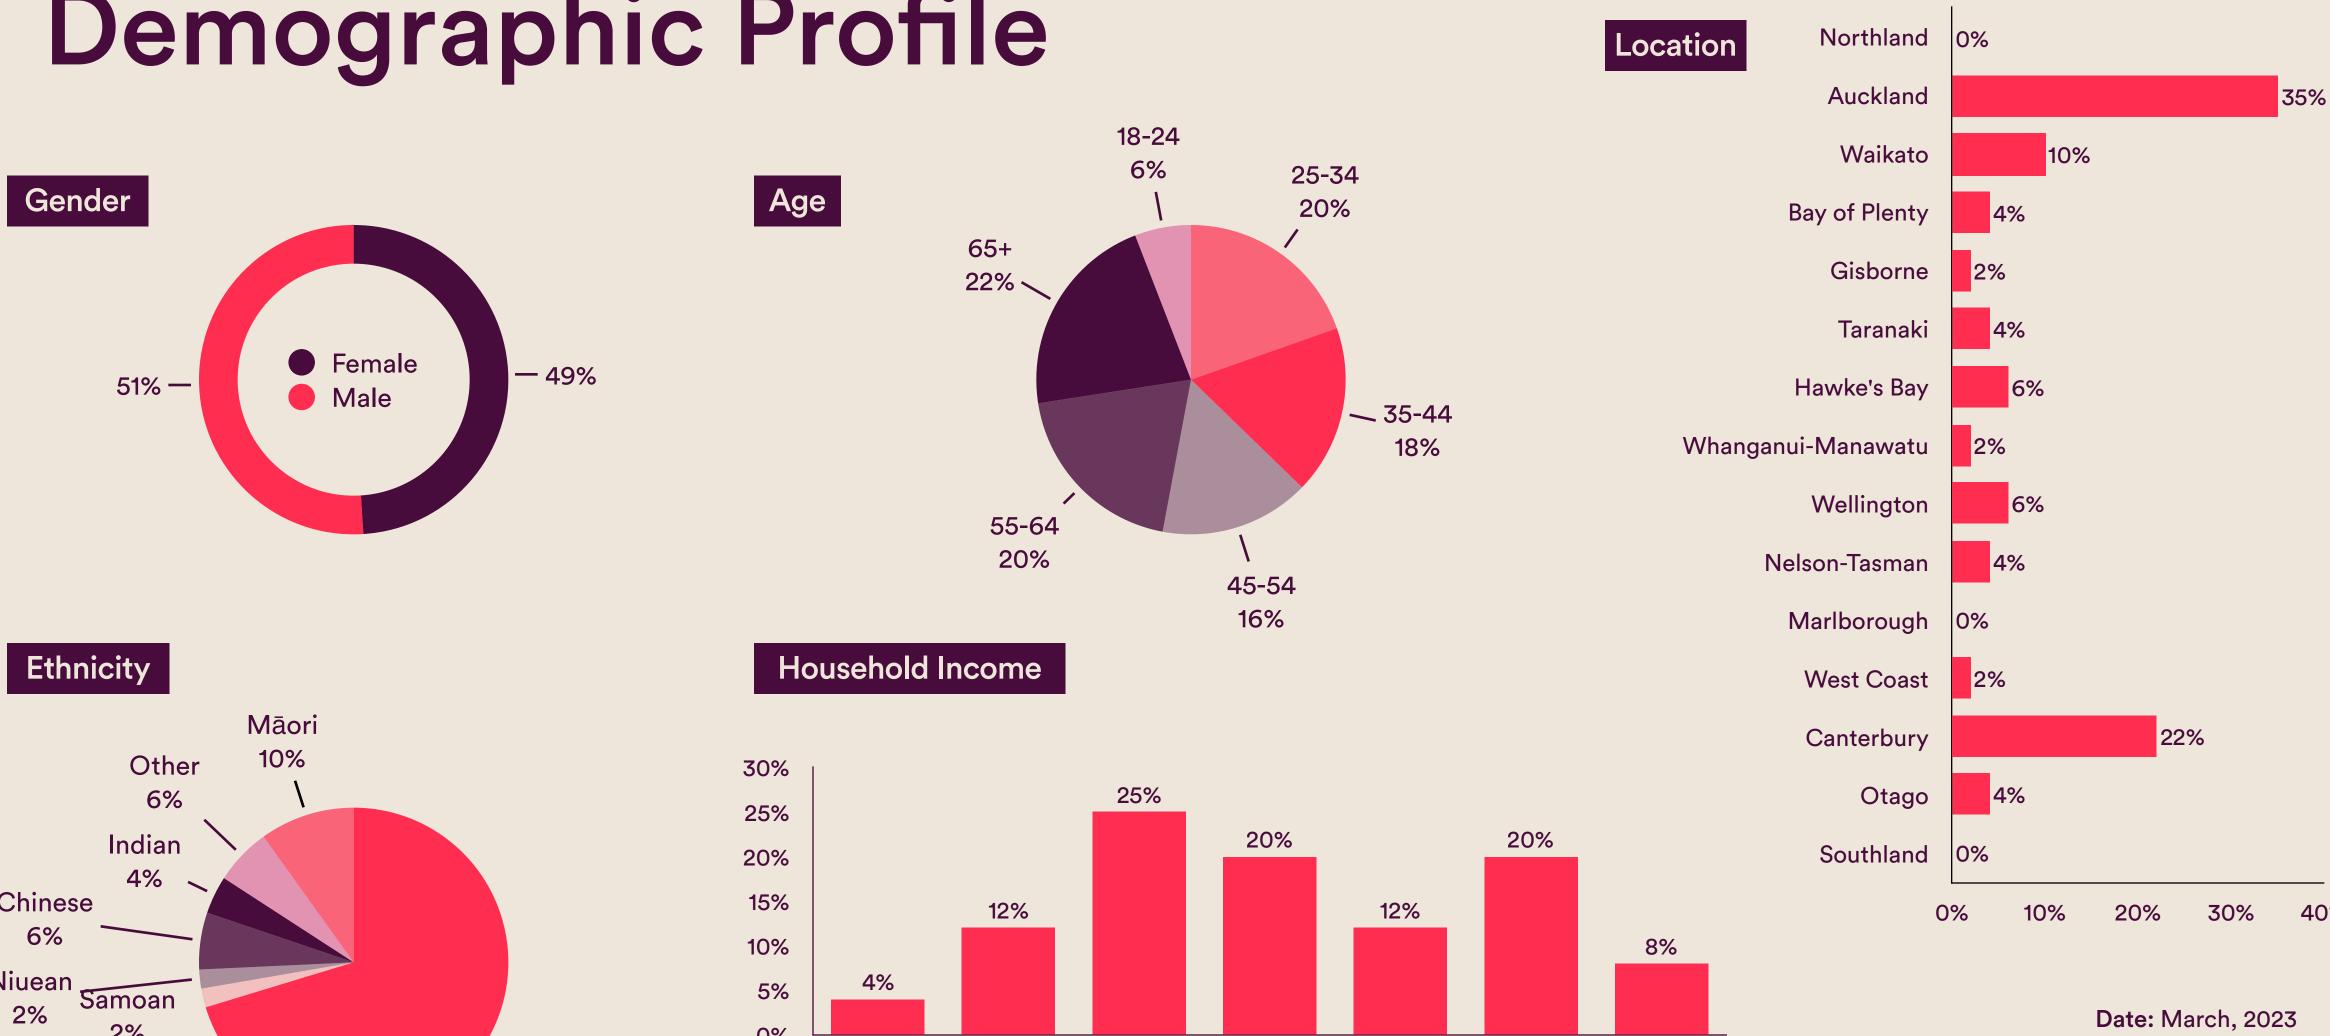

# **Demographic Profile**

Between

\$50,000

and

\$74,999

Between

\$75,000

and

\$99,999

Between

\$100,000

and

\$150,000

Over

\$150,000

Brand: Brand A **Project:** Ask Them Anything Sample: n=500 Visualisation: Standard Analysis: No **Presentation:** No