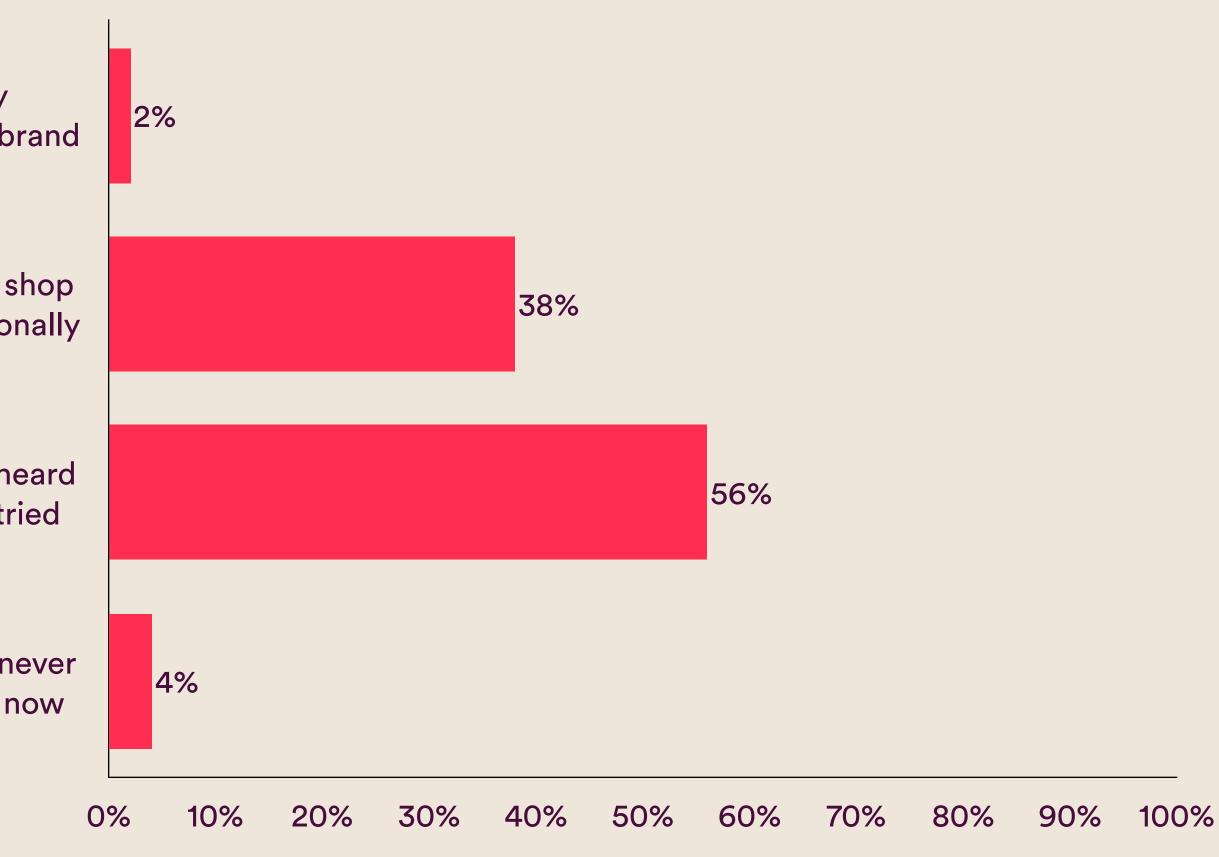

# Question 01 Familiarity

ls my favourite brand

#### How familiar are you with BRAND A?

Date: March, 2023 Brand: Brand A Project: Ask Them Anything Sample: n=500 Visualisation: Standard Analysis: No Presentation: No

#### $\bullet \bullet \bullet$

Just tell us the 10 questions you would most love to ask your customers and we'll help you write them in the perfect form for a survey! Is a brand I shop with occasionally

Is a brand I've heard of, but never tried

Is a brand I've never heard of until now

6