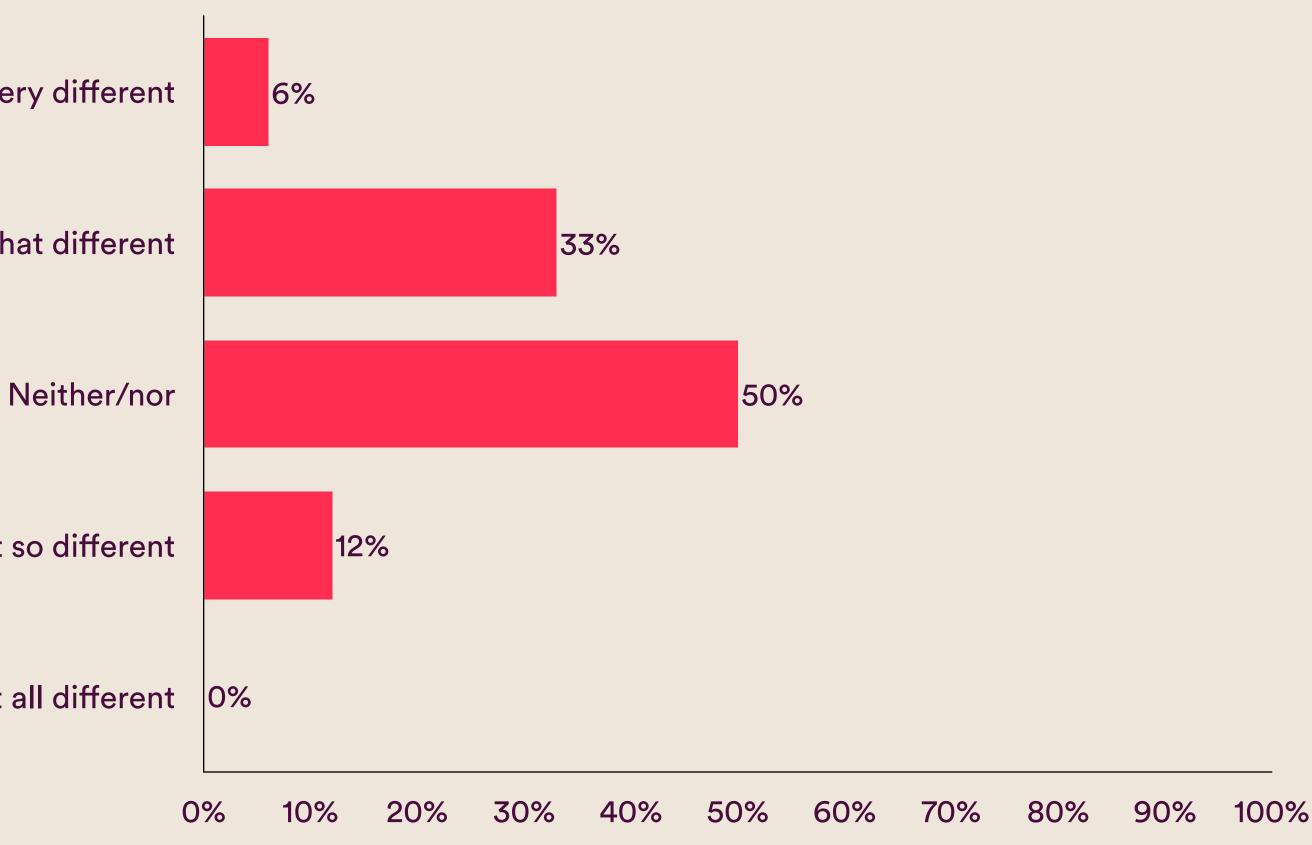

### **Question 08** Differentiation

Very different

How different do you feel BRAND A is vs. other similar stores in New Zealand?

Date: March, 2023 Brand: Brand A **Project:** Ask Them Anything Sample: n=500 Visualisation: Standard Analysis: No Presentation: No

#### 

Just tell us the 10 questions you would most love to ask your customers and we'll help you write them in the perfect form for a survey!

Somewhat different

Not so different

Not at all different