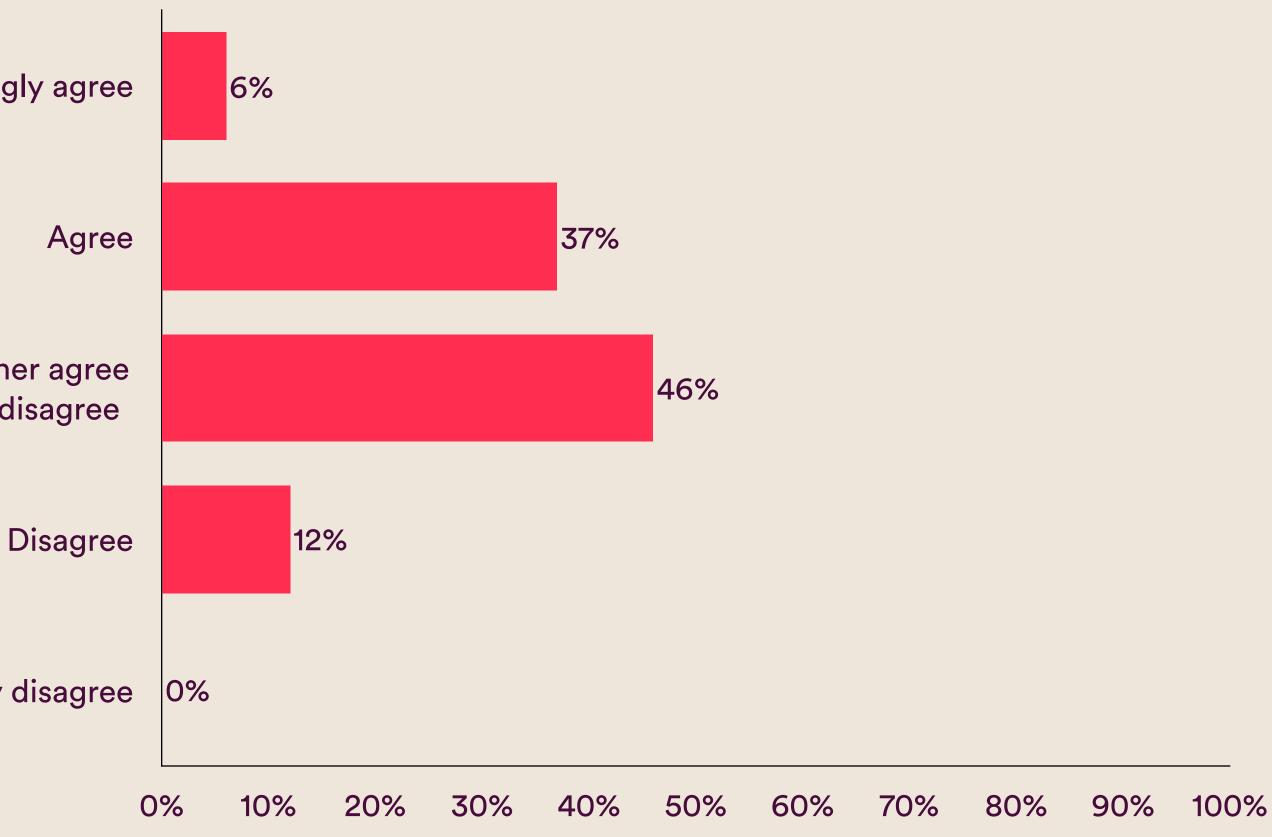

# **Question 10** Value for Money

To what extent do you agree that BRAND A offers value for money?

Date: March, 2023 Brand: Brand A Project: Ask Them Anything Sample: n=500 Visualisation: Standard Analysis: No **Presentation:** No

#### $\bullet \bullet \bullet$

Just tell us the 10 questions you would most love to ask your customers and we'll help you write them in the perfect form for a survey!

Strongly agree

Neither agree nor disagree