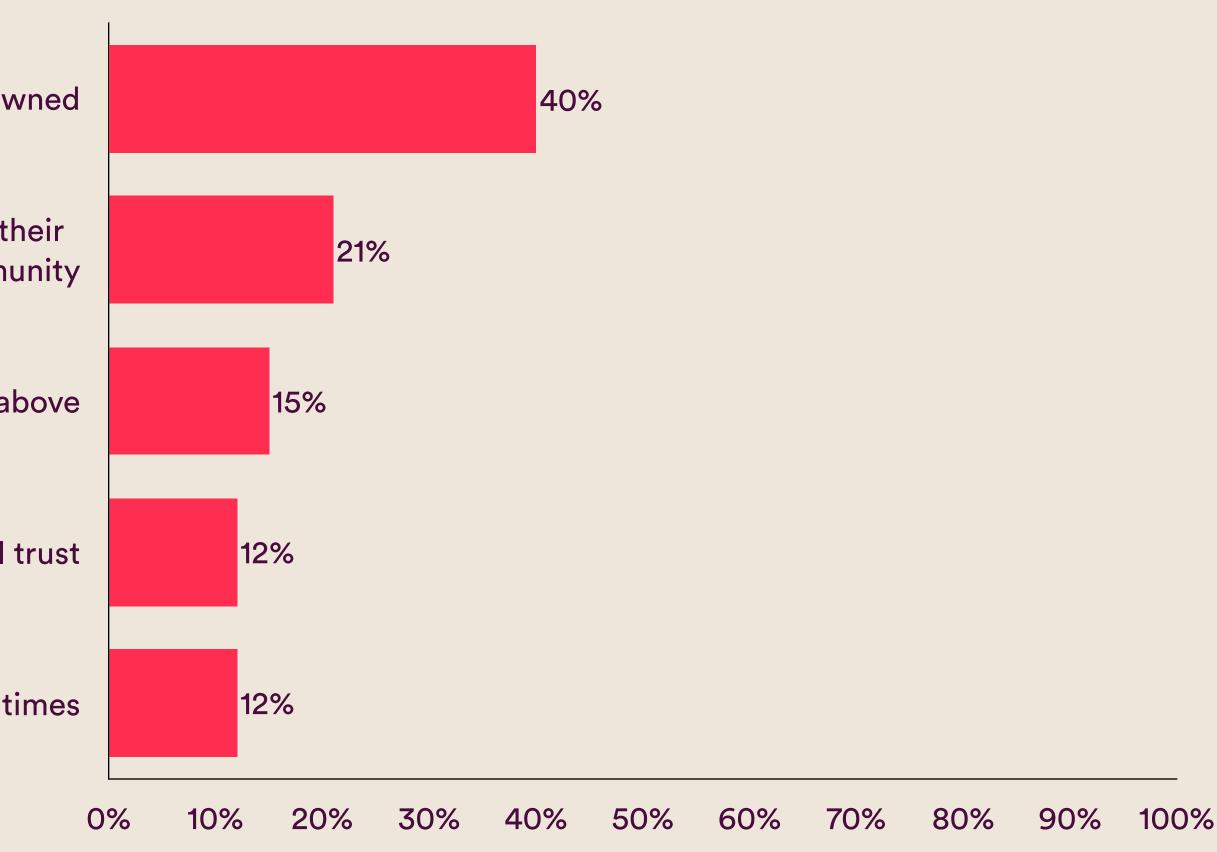

## Question 02 Attributes

Is New Zealand owned

Which of the following do you agree relates the MOST to BRAND A?

Date: March, 2023 Brand: Brand A Project: Ask Them Anything Sample: n=500 Visualisation: Standard Analysis: No Presentation: No

#### $\bullet \bullet \bullet$

Just tell us the 10 questions you would most love to ask your customers and we'll help you write them in the perfect form for a survey! Supports their local community

None of the above

Is a brand I trust

Is up with the times

6